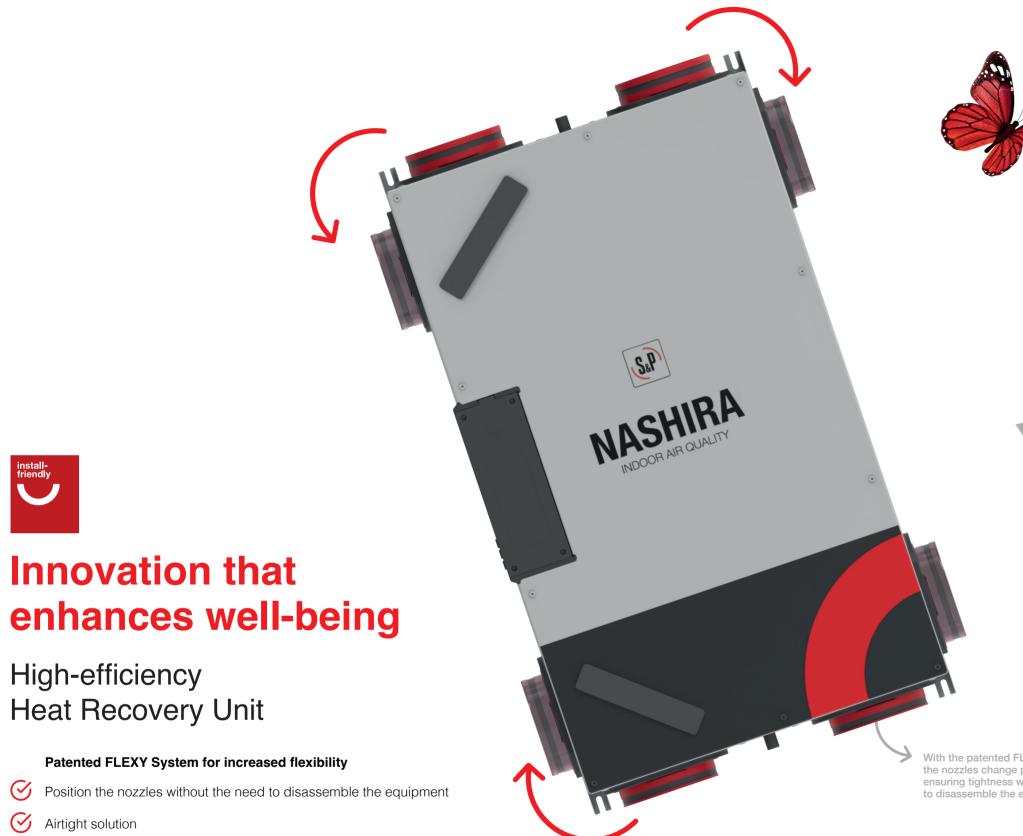

#### **ENTALPICAL\***

NASHIRA 200 E & NASHIRA 150 E

\*Dimensions 1000 x 600 x 210 mm

High-efficiency

Airtight solution

Airflow reversibility

Proportional control with AI

**Heat Recovery Unit** 

## We make your home the perfect space

With Connectair®, enjoy a smart home and breathe easy by having control of indoor air quality in the palm of your hand.

With the patented FLEXY system, the nozzles change position,