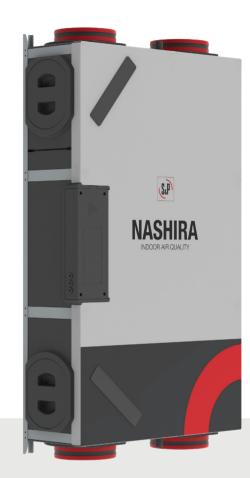

### **SENSIBLE\***

NASHIRA 200 & NASHIRA 150

#### **ENTALPICAL\***

NASHIRA 200 E & NASHIRA 150 E

\*Dimensions 1000 x 600 x 210 mm

High-efficiency

Airtight solution

Airflow reversibility

Proportional control with AI

**Heat Recovery Unit** 